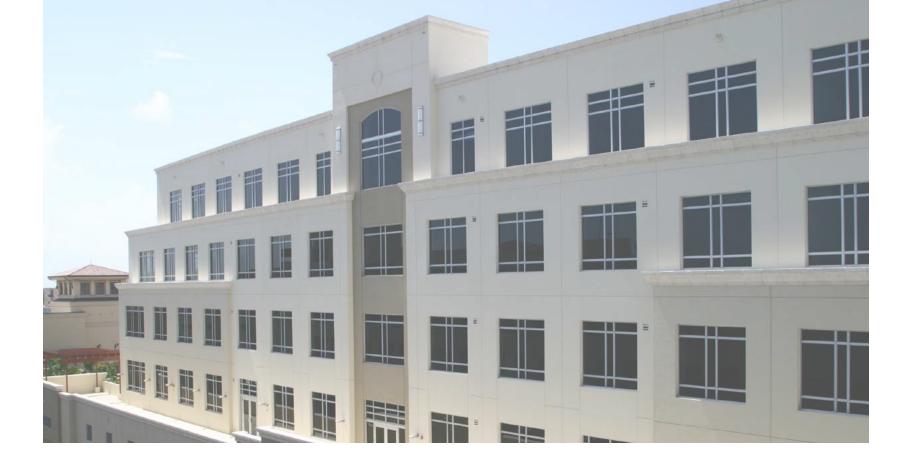

## MERRICK VIEW

OFFICES AVAILABLE FOR SALE OR LEASE

AG REAL ESTATE ADVISORS 305-374-2092 www.ag-advisors.com info@ag-advisors.com

The Merrick View Office Condo Building is a market leader in the redevelopment of the South-Ponce/Bird Road sub- market for new office, retail, and residential developments. Its Contemporary Mediterranean architecture, efficient design and amenities package offer lasting value for all business professionals. Merrick view features four stories of office space totaling approximately 92,000 square feet, ranging from 1,500 to 20,000 square feet of contiguous available space and a four level covered parking garage.

## FLOOR PLATE

- 8-Story Mediterranean architecture style office building with aprox 92,000 RSF
- Office size ranges from 995 RSF to 15,566 RSF
- Minimum 10' below finished ceiling
- Flexible layout opportunities