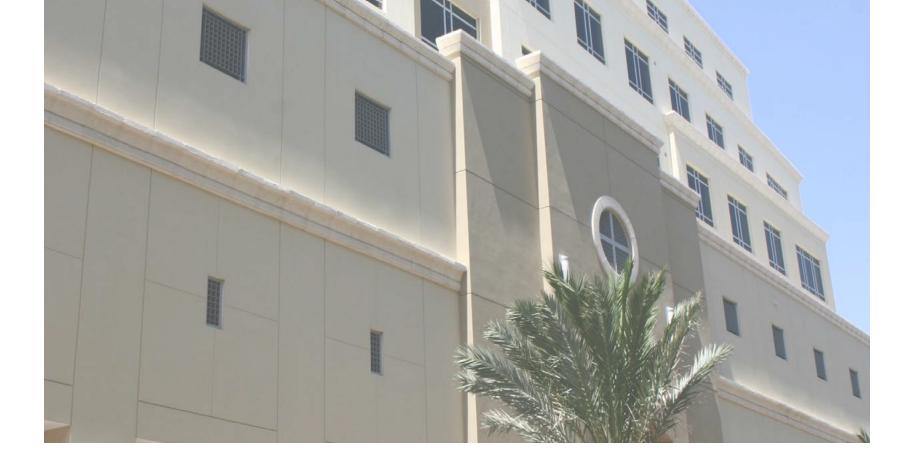

## MERRICK VIEW

OFFICES AVAILABLE FOR SALE OR LEASE

AG REAL ESTATE ADVISORS 305-374-2092 www.ag-advisors.com info@ag-advisors.com

The Merrick View Office Condo Building is a market leader in the redevelopment of the South-Ponce/Bird Road sub- market for new office, retail, and residential developments. Its Contemporary Mediterranean architecture, efficient design and amenities package offer lasting value for all business professionals. Merrick view features four stories of office space totaling approximately 92,000 square feet, ranging from 1,500 to 20,000 square feet of contiguous available space and a four level covered parking garage.

## FLOOR PLATE

- 8-Story Mediterranean architecture style office building with aprox 92,000 RSF
- Office size ranges from 995 RSF to 15,566 RSF
- Minimum 10' below finished ceiling
- Flexible layout opportunities