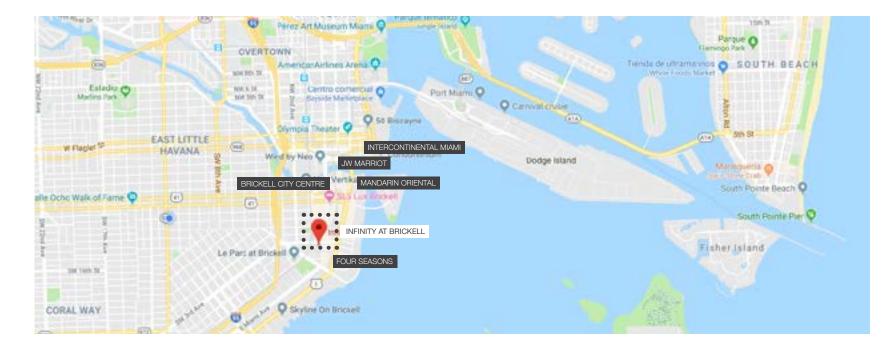

- Heart of Miami's prestigious Brickell Financial District
- Walking distance to restaurants, shopping and entertainment
- Nearby metro mover and metrorail
- Close proximity to US-1, I-95 and Dolphin Expressway
- Convenience of Mary Brickell Village and Brickell City Center
- Next to 5 star hotels such as four seasons, Mandarin Oriental and JW Marriott