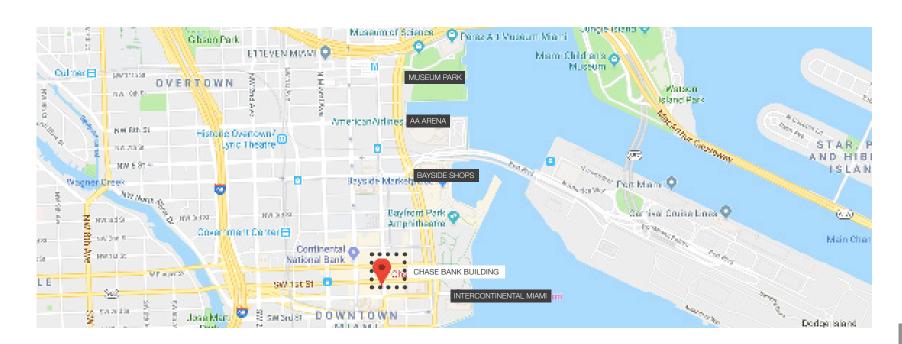

- Best location in Downtown Miami, across the street from the new WholeFood Market Easy Access to I-95
- Beautiful Ocean Views to the East and amazing city views to the West
- Metro Rail/People Mover Easily Accessible
- Close proximity to Miami Courthouse
- Near to Restaurants, hotels & Shopping including JW Marriot Marquis, Epic, Intercontinental, Hyatt, Courtyard Marriot, Bayside Shops, American Airlines Arena.