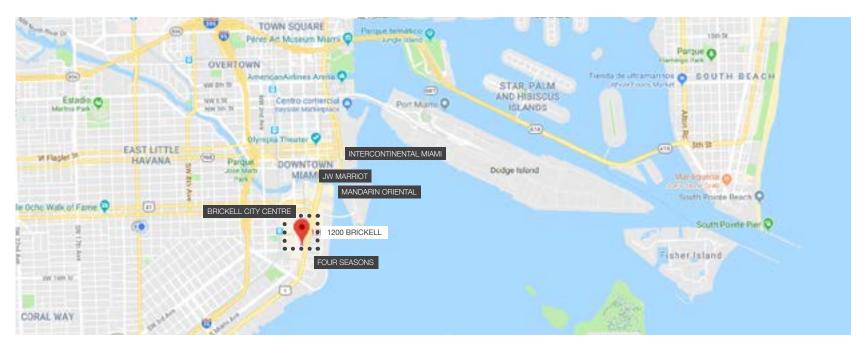

Strategically located on the best and most exposed corner of Brickell Avenue (Coral Way and Brickell Avenue), surrounded by a mecca of international commerce complemented by the charm and convenience of Mary Brickell Village and next to Miami's finest hotels and restaurants. Easy access through South Miami Avenue, Brickell Avenue, Coral Way and to major highways such as I-95 and just minutes away from Miami International Airport and Port of Miami.

- Convenience of Mary Brickell Village and Brickell City Centre
- Prestigious Brickell Avenue address
- Best corner on Brickell Avenue
- Easy access through South Miami Avenue
- Metro rail/ people mover easily accessible
- Morton's, The Steakhouse, located on ground floor
- Near to restaurants, hotels & shopping including Mandarin Oriental and Four Seasons
- In the heart of Miami's Financial district